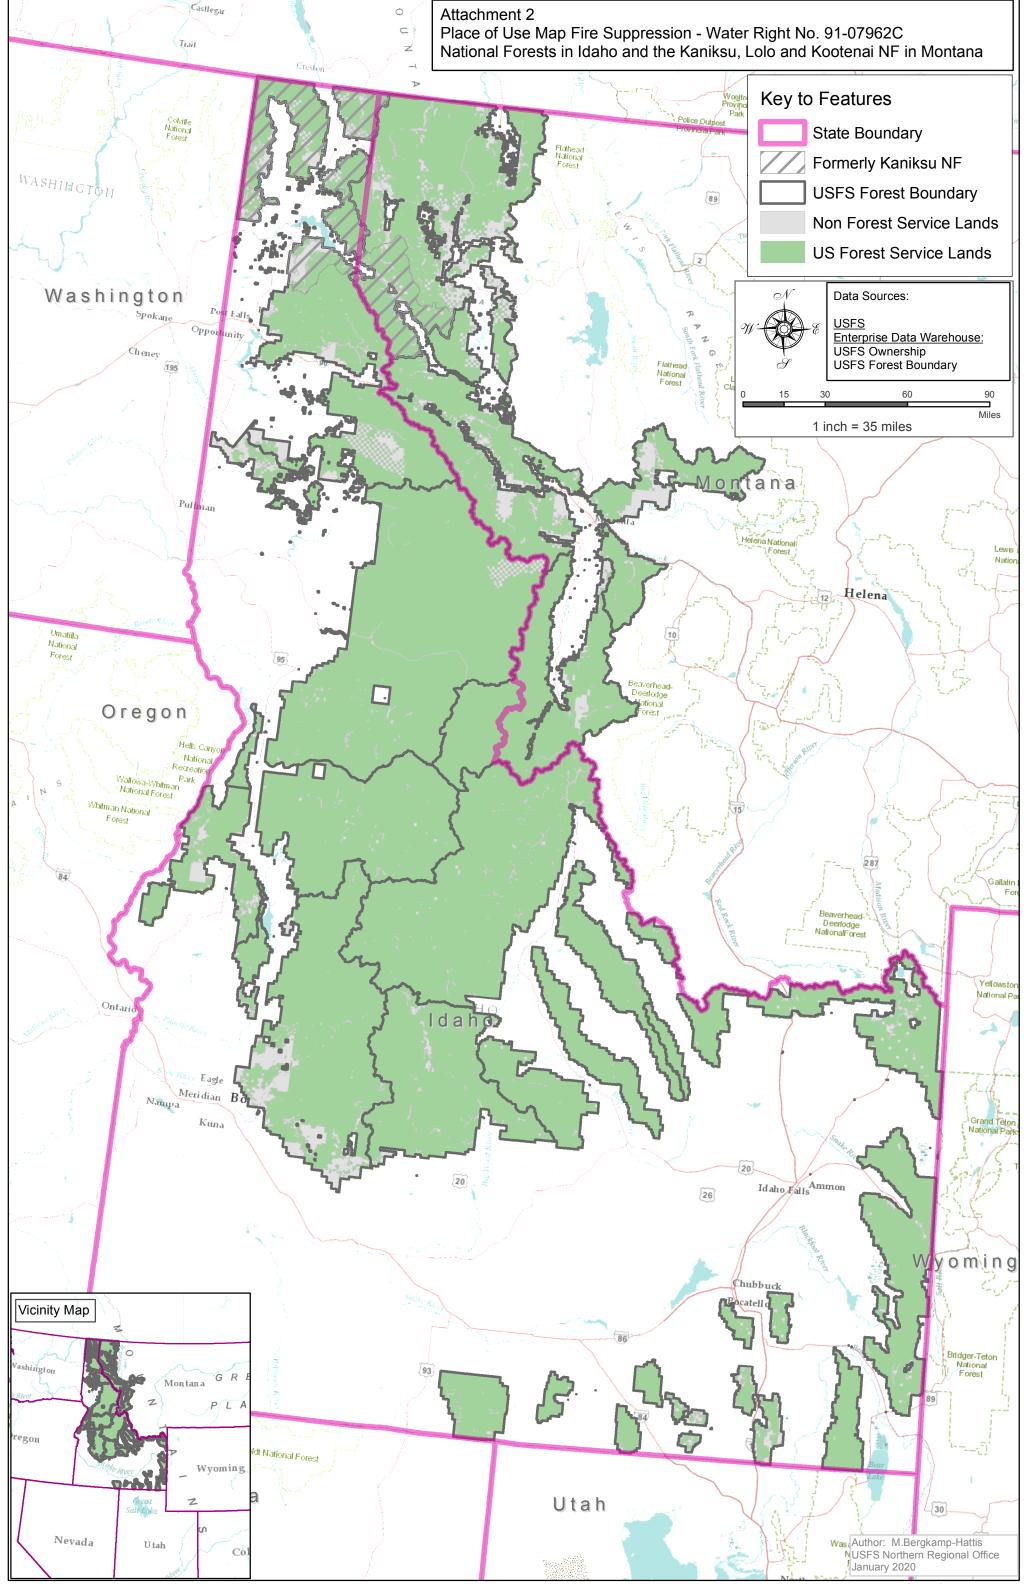

| IN                            | THE DISTRICT COURT OF THE FIFTH JUDICIAL DISTRICT OF THE STATE OF IDAHO, IN AND FOR THE COUNTY OF TWIN FALLS           |
|-------------------------------|------------------------------------------------------------------------------------------------------------------------|
| In Re CSRBA                   | ) PARTIAL DECREE PURSUANT TO I.R.C.P. 54(b)<br>) FOR FEDERAL RESERVED                                                  |
| Case No. 49576                | ) WATER RIGHT NO. 91-07962C                                                                                            |
| NAME AND ADDRESS:             | UNITED STATES OF AMERICA ACTING THROUGH<br>USDA FOREST SERVICE<br>550 W FORT ST MSC 033<br>BOISE ID 83724              |
| SOURCE:                       | See Attachment 1, Column A TRIBUTARY: See Attachment 1, Column B                                                       |
|                               | Sources are located on National Forest System Land in the Rochat Creek-St Joe River subwatershed (HUC12 170103040609). |
| QUANTITY:                     | The amount of water necessary to control and suppress forest fires.                                                    |
| PRIORITY DATE:                | 12/15/1988                                                                                                             |
| POINT OF DIVERSION:           | See Attachment 1, Columns C through G                                                                                  |
| PURPOSE AND PERIOD OF USE:    | PURPOSE OF USEPERIOD OF USEAdministrative-Fire Suppression01/01 - 12/31                                                |
| PLACE OF USE:                 | National Forests in Idaho and the Kaniksu, Lolo and Kootenai National Forests in<br>Montana.                           |
|                               | See Attachment 2.                                                                                                      |
| OTHER PROVISIONS NECESSARY FO | OR DEFINITON OR ADMINISTRATION OF THIS WATER RIGHT:                                                                    |